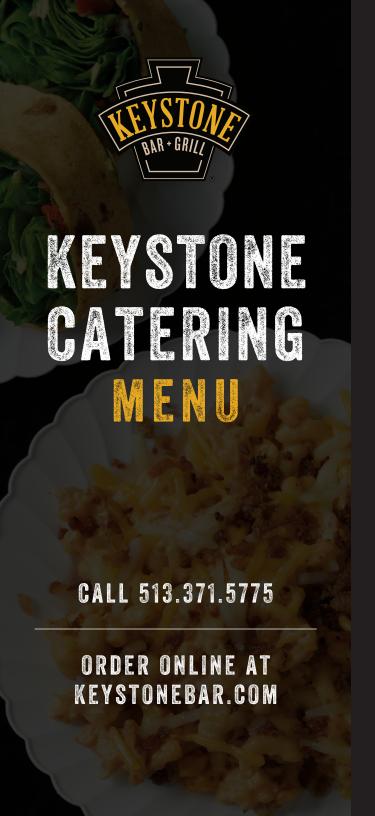

# BRUNGH MENU

## POTATO CRISPS

## REGULAR \$48 HALF PAN I \$79 FULL PAN

potato crisp, bacon, tomato, onion, sour cream & american cheese

## **VEGGIE** \$48 HALF PAN I \$79 FULL PAN

potato crisp, zucchini, tomato, onion, sour cream & american cheese

## SOUTHWEST \$53 HALF PAN I \$84 FULL PAN

potato crisp, chorizo, jalapeño, roasted red pepper, sour cream & american cheese

## SERVING SIZES

#### HALF PAN

serves 12 people

## **FULL PAN**

serves 24 people

## **SCRAMBLED EGGS**

## HALF PAN \$32 I FULL PAN \$58

ADD CHEESE \$5 PER PAN

**ADD TOMATO & PESTO** 

\$5 PER PAN

ADD CHORIZO & PEPPERS \$10 PER PAN

## SERVING SIZES

## HALF PAN

serves 12 people

## **FULL PAN**

serves 24 people

## **BISCUITS & GRAVY**

## **BISCUITS & GRAVY**

\$42 HALF PAN I INCLUDES 12 BISCUITS \$79